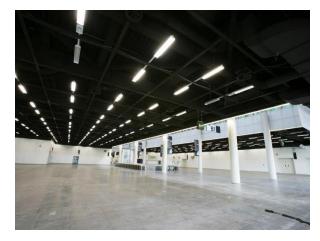

## Hall B1 upper floor

## **Dimensions**

- Area 2,892 sqm
- · Length 54 m; width 44 m
- · Clear ceiling height 5,9 m

## **Technical Data**

- Floor weight loading: 750 kg/sqm
- Max. no. of persons \* 2,000
- two-storey