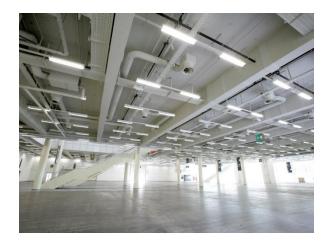

## Hall B1 ground floor

## **Dimensions**

- Area 3,517 sqm
- Length 54 m; width 44 m
- Clear ceiling height 5,5 m in addition to building, 5,9 m in the rest of the hall.
   Restrictions because of smoke barriers, max. design height in this area: 2,5 m

## **Technical Data**

- Floor weight loading: 2,000 kg/sqm
- Max. no. of persons \* 3,800
- two-storey
- Ceiling partially open to Hall B1 Upper Floor
- Hall doorway dimensions (2 doors):
  5,2 x 5,9 m 11,2 x 5,9 m

## **Facilities**

- Sanitary facilities in the hall
- · 3 freight lifts, max. load 6,000 kg
- Glass front Karolinenstraße, can be partially shaded via blinds
- Glass Elevator connects ground floor with upper floor