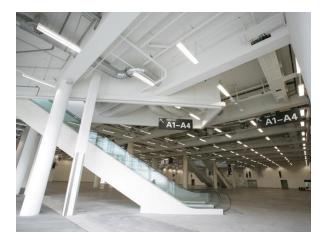

## Hall B1 ground floor

## **Dimensions**

- Area 3,517 sqm
- Length 54 m; width 44 m
- Clear ceiling height 5,5 m in addition to building, 5,9 m in the rest of the hall.
   Restrictions because of smoke barriers, max. design height in this area: 2,5 m

## **Technical Data**

- Floor weight loading: 2,000 kg/sqm
- Max. no. of persons \* 3,800
- two-storey
- Ceiling partially open to Hall B1 Upper Floor
- Hall doorway dimensions (2 doors):
  5,2 x 5,9 m 11,2 x 5,9 m

## **Facilities**

- Sanitary facilities in the hall
- · 3 freight lifts, max. load 6,000 kg
- Glass front Karolinenstraße, can be partially shaded via blinds
- Glass Elevator connects ground floor with upper floor