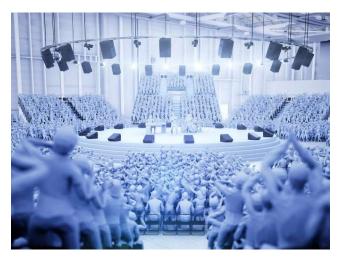

## **Technical Data**

- Floor weight loading: 5,000 kg/sqm
- Max. no. of persons\* 9,000
- Hall doorway dimensions (10 doors):
  5,9 x 5,9 m 9,9 x 10 m
- Ground level

## **Facilities**

- 6 meeting rooms on 1st floor, some with view into hall
- Snack bar "Pick Up" in hall for max.
  60 persons
- Daylight; can be completely or partially shaded on request
- Sanitary facilities in hall
- Access via S- and U-Bahn station Sternschanze, West Entrance
- Central multi-storey car park (Lagerstraße) has 900 spaces for cars (parking charge payable)