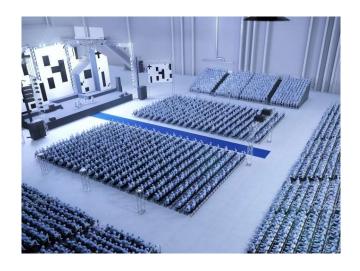

## **Dimensions**

- Area 8,133 sqm
- Length 118 m; width 79 m
- · Clear ceiling height 11,2 m

## **Technical Data**

- Floor weight loading: 5,000 kg/sqm
- Max. no. of persons\* 9,000
- Hall doorway dimensions (10 doors):
  5,9 x 5,9 m 9,9 x 10 m
- Ground level