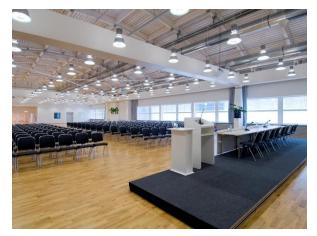

## Conference Room Chicago 3<sup>rd</sup> Floor

## Dimensions

- Area: 900 sqm
- Clear ceiling height to lamps: 3,40 m

## **Technical Data**

- Theatre Style: 780 persons
- Classroom Style: 320 persons

## **Facilities**

- Direct access to hall A4 and Central Entrance
- Access through elevators in Central Entrance and the staircases on the 2nd floor
- Foyer in front of the conference area on 3rd floor and gallery with view towards Central Entrance useable
- Freight lift, max. load 3,000 kg
- Sanitary facilities on 2nd floor
- Wardrobe with up to 930 hooks individually folding on 2nd floor
- Daylight; can be completely or partly shaded on request