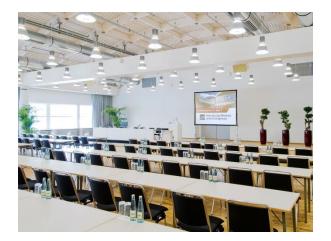

## Conference Room Chicago 3<sup>rd</sup> Floor

## Dimensions

- Area: 900 sqm
- Clear ceiling height to lamps: 3,40 m

## **Technical Data**

- Theatre Style: 780 persons
- Classroom Style: 320 persons

## **Facilities**

- Direct access to hall A4 and Central Entrance
- Access through elevators in Central Entrance and the staircases on the 2nd floor
- Foyer in front of the conference area on 3rd floor and gallery with view towards Central Entrance useable
- Freight lift, max. load 3,000 kg
- Sanitary facilities on 2nd floor
- Wardrobe with up to 930 hooks individually folding on 2nd floor
- Daylight; can be completely or partly shaded on request